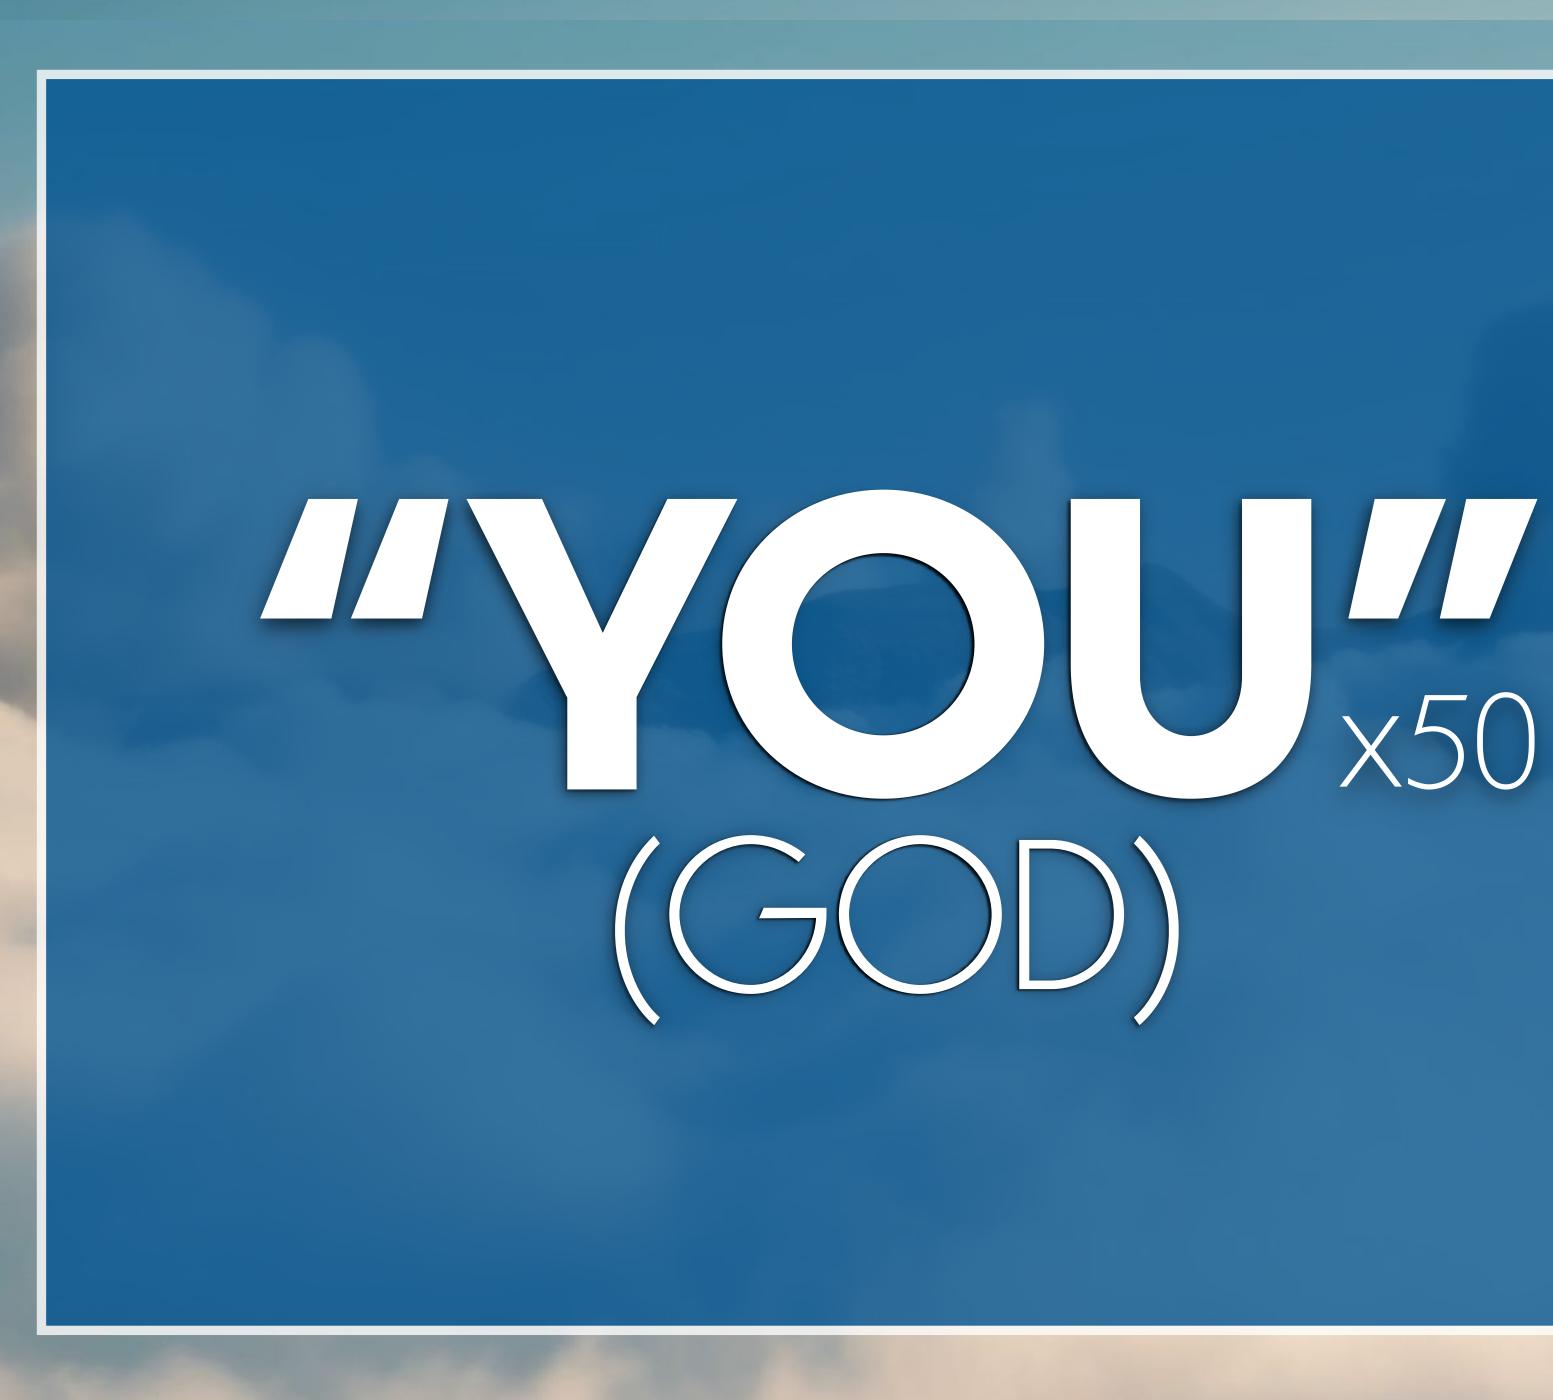

#### TURNING YOUR FOCUS FROM YOU TO GOD IS THE NEXT STEP IN REPENTANCE

#### Oct 2011 - Nov 2017: 259 SELFIE DEATHS / 48 SHARK DEATHS

#### **6 SIGNS YOUR A SELFIE CENTERED CHRISTIAN**

# You are easily offended

#### You have a "never enough" mindset

Your mood shifts, based on others opinions

https://frankpowell.me/8-signs-selfie-centered-christian/

You have few meaningful relationships

You are your own worst cynic

You are not good at gratitude

#### IT IS HARD TO FIX YOUR EYES ON JESUS WHEN YOUR ALWAYS TAKING A SELFIE